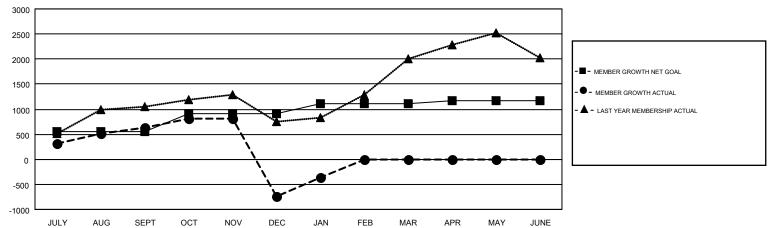

## GOALS AND ACTUAL MEMBERS CUMULATIVE

| DROPPED CLUBS: 57    |                | 268 CLUBS OF 734 ADDED 1 OR MORE<br>NEW MEMBERS | GENDER DISTRIBUTION  MALE 14,632 (78.96%)  FEMALE 3,899 (21.04%) |                 |       |
|----------------------|----------------|-------------------------------------------------|------------------------------------------------------------------|-----------------|-------|
| DROPPED MEMBERS      |                |                                                 | TEWALL                                                           | 0,000 (21.0470) |       |
| DECEASED             | 9              | CLICK HERE FOR CUMULATIVE                       | TOTAL FAMILY UNIT MEMBERS                                        |                 | 7,938 |
| CLUB CANCELLED OTHER | 1,570<br>1,138 | MEMBERSHIP DATA                                 | FAMILY MEMBERS PAYING HALF 5,                                    |                 | 5,578 |
| TOTAL                | 2,717          |                                                 |                                                                  |                 |       |

## GMT MONTHLY MEMBERSHIP PROGRESS REPORT

Results as of: 1/31/2019

Multiple District 315

**LOCATION: REP OF BANGLADESH** 

GMT: SWADESH RANJAN SAHA

GMT CA 6

|               | Club          | 3         |               | Members               |                           |                         |                                                    |  |
|---------------|---------------|-----------|---------------|-----------------------|---------------------------|-------------------------|----------------------------------------------------|--|
|               | RESULTS FOR   | 2018-2019 |               | RESULTS FOR 2018-2019 |                           |                         |                                                    |  |
| QUARTER       | NEW CLUB GOAL | NEW CLUBS | DROPPED CLUBS | QUARTER               | MEMBER GROWTH NET<br>GOAL | MEMBER GROWTH<br>ACTUAL | DROPPED<br>MEMBERS ACTUAL<br>(including transfers) |  |
| JULY/AUG/SEPT | 21            | 25        | 10            | JULY/AUG/SEPT         | 560                       | 1,116                   | 433                                                |  |
| OCT/NOV/DEC   | 10            | 15        | 42            | OCT/NOV/DEC           | 345                       | 751                     | 2,089                                              |  |
| JAN/FEB/MAR   | 7             | 13        | 5             | JAN/FEB/MAR           | 208                       | 634                     | 194                                                |  |
| APR/MAY/JUNE  | 3             | 0         | 0             | APR/MAY/JUNE          | 53                        | 0                       | 0                                                  |  |