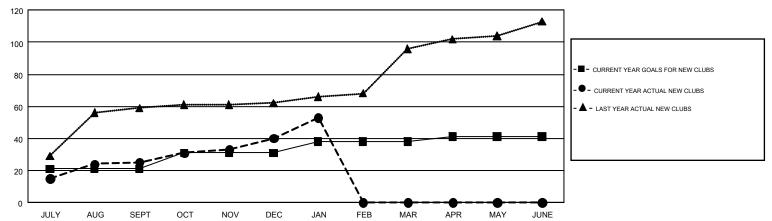

## GOALS AND ACTUAL NEW CLUBS CUMULATIVE

## GMT MONTHLY MEMBERSHIP PROGRESS REPORT

Results as of: 1/31/2019

Multiple District 315

**LOCATION: REP OF BANGLADESH** 

GMT: SWADESH RANJAN SAHA

GMT CA 6

|               | Club          | 3         |               | Members               |                           |                         |                                                    |  |
|---------------|---------------|-----------|---------------|-----------------------|---------------------------|-------------------------|----------------------------------------------------|--|
|               | RESULTS FOR   | 2018-2019 |               | RESULTS FOR 2018-2019 |                           |                         |                                                    |  |
| QUARTER       | NEW CLUB GOAL | NEW CLUBS | DROPPED CLUBS | QUARTER               | MEMBER GROWTH NET<br>GOAL | MEMBER GROWTH<br>ACTUAL | DROPPED<br>MEMBERS ACTUAL<br>(including transfers) |  |
| JULY/AUG/SEPT | 21            | 25        | 10            | JULY/AUG/SEPT         | 560                       | 1,116                   | 433                                                |  |
| OCT/NOV/DEC   | 10            | 15        | 42            | OCT/NOV/DEC           | 345                       | 751                     | 2,089                                              |  |
| JAN/FEB/MAR   | 7             | 13        | 5             | JAN/FEB/MAR           | 208                       | 634                     | 194                                                |  |
| APR/MAY/JUNE  | 3             | 0         | 0             | APR/MAY/JUNE          | 53                        | 0                       | 0                                                  |  |